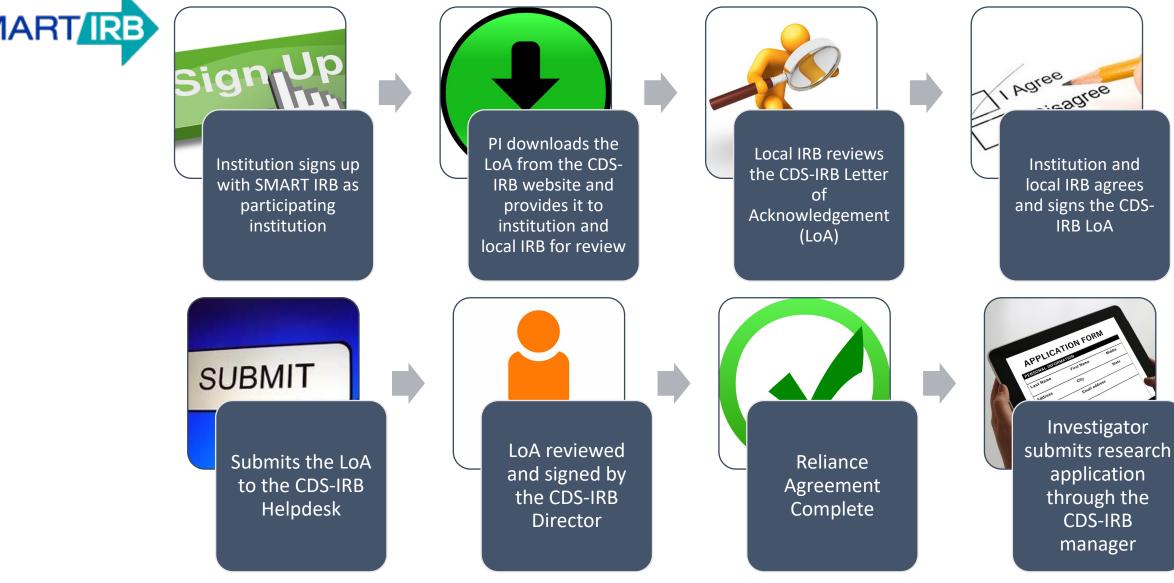

## Process for Obtaining Reliance Agreement with CDS-IRB **SMART IRB Reliance Agreement- Option 2B (LoA)**