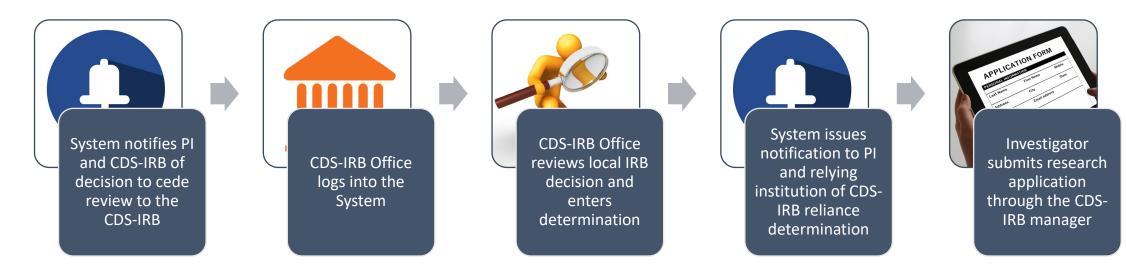

## Process for Obtaining Reliance Agreement with CDS-IRB SMART IRB Reliance Agreement- Option 2A