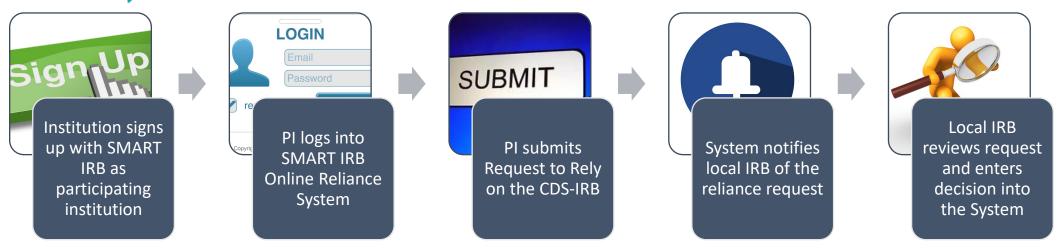

## Process for Obtaining Reliance Agreement with CDS-IRB SMART IRB Reliance Agreement- Option 2A