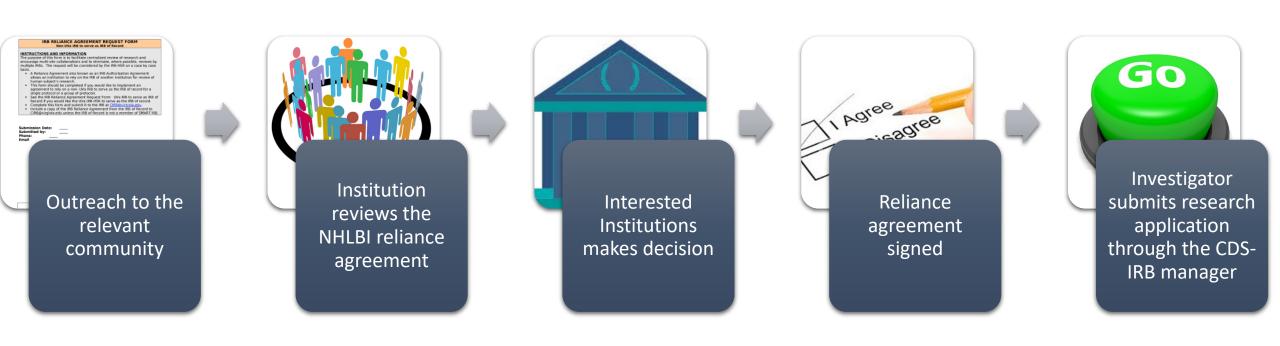

## Process for Obtaining Reliance Agreement with CDS-IRB NHLBI Reliance Agreement - Option 1