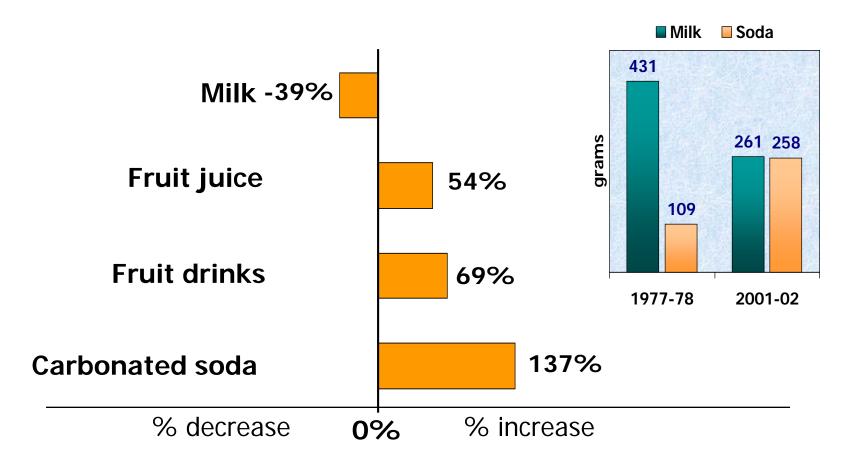

#### % Change in Mean Intake from 1977-78 Other Foods, Children 6-11 Years Old

SOURCE: L. Cleveland USDA; NFCS 1977-78 and WWEIA, NHANES 2001-02, 1 day