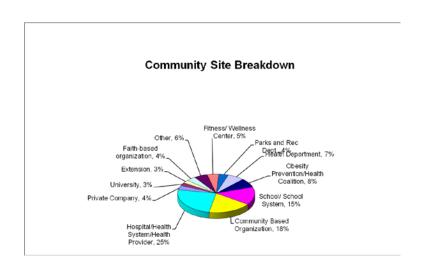

#### Community Site Update

- A total of 1,172 Community Sites have signed up for We Can! in all 50 states, the District of Columbia, Puerto Rico, the Northern Mariana Islands, the Virgin Islands, and 11 other countries (Antigua and Barbuda, Australia, Bangladesh, Canada, Fiji, Greece, India, Israel, Nigeria, the Philippines, and Uganda).
- Demonstrating program flexibility, adaptability and value, Sites represent a diversity of implementation settings, from schools and park and recreation departments to hospitals, health systems and public health departments (12 different settings in total).