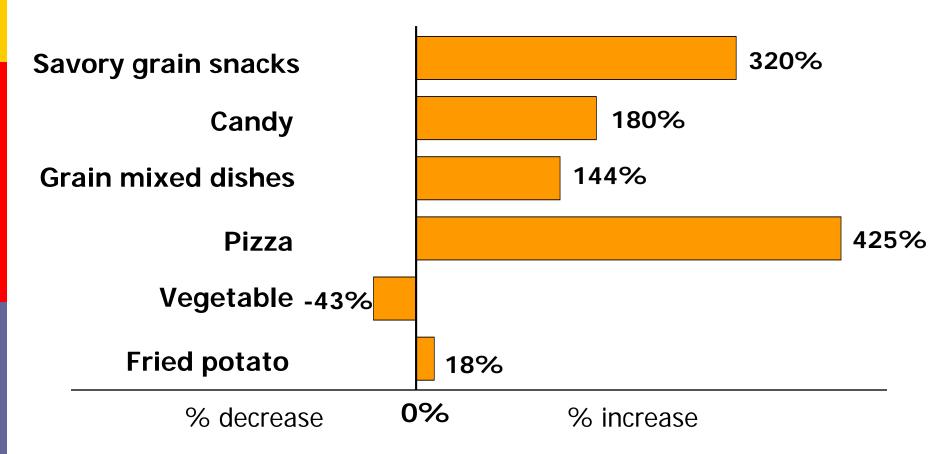

#### Prevalence of Obesity by Hours of TV/Day

<sup>\*</sup>NHES = National Household Education Surveys

From http://www.cdc.gov/nccdphp/burden\_pres/bcd\_30.htm

<sup>\*\*</sup>NLSY = National Longitudinal Survey of Youth