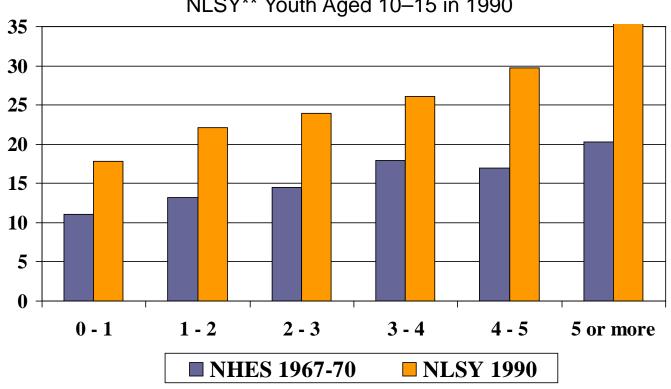

#### Prevalence of Obesity by Hours of TV/Day

<sup>\*</sup>NHES = National Household Education Surveys

From http://www.cdc.gov/nccdphp/burden\_pres/bcd\_30.htm

<sup>\*\*</sup>NLSY = National Longitudinal Survey of Youth