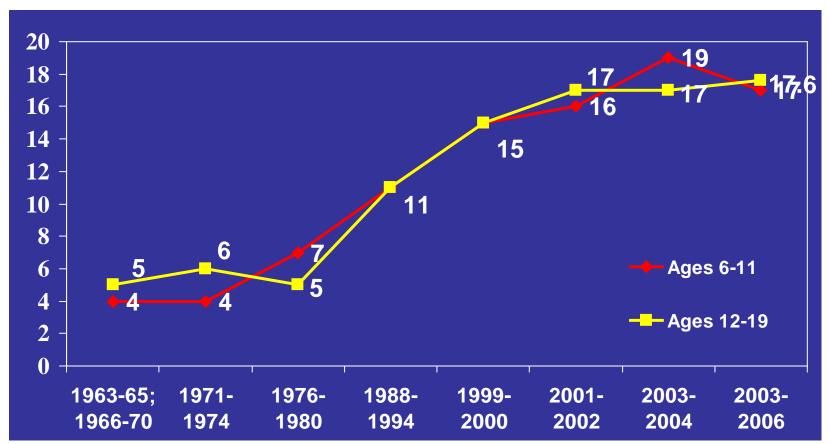

#### Percentage of U.S. Children and Adolescents Who Are Overweight\*

<sup>\* &</sup>gt;95th percentile for BMI by age and sex based on 2000 CDC BMI-for-age growth charts

**Source: National Center for Health Statistics** 

<sup>\*\*</sup>Data are from 1963-65 for children 6-11 years of age and from 1966-70 for adolescents 12-17 years of age