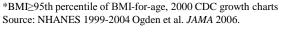

# % Change in Mean Intake from 1977-78 Beverages, Children 6-11 Years Old

SOURCE: L. Cleveland USDA; NFCS 1977-78 and WWEIA, NHANES 2001-02, 1 day