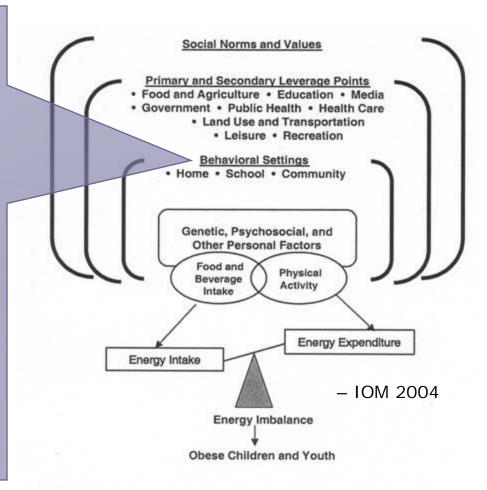

#### Home

"A child's health and well-being is fostered by a home environment with engaged and skillful parenting that models, values, and encourages sensible eating habits and a physically active lifestyle." - IOM 2004

#### Community

"Local governments, public health agencies, schools, and community organizations should collaboratively develop and promote programs that encourage healthful eating behaviors and regular physical activity, particularly for populations at high risk of childhood obesity."

- IOM 2004