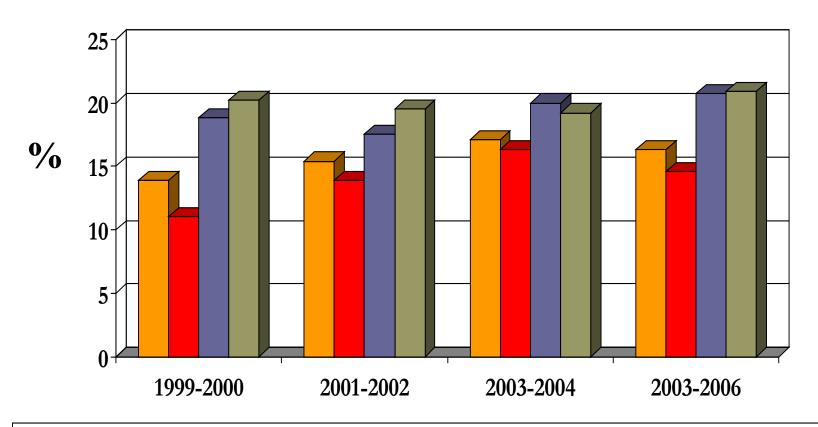

# Trends in Overweight\* for Children (2-19 Yrs)

■ All (2-19 Yrs) ■ Non-Hispanic White ■ Non- Hispanic Black ■ Mexican American