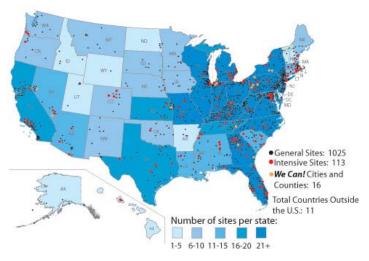

#### Community Outreach

- More than 1,170 communities across the country and around the world have signed up for We Can!.
- In coordination with these efforts, we are implementing
  - Programs with youth ages 8 to 13
  - Programs with parents of youth ages 8 to 13
  - Community events

#### Community Site Update

- A total of 1,172 Community Sites have signed up for We Can! in all 50 states, the District of Columbia, Puerto Rico, the Northern Mariana Islands, the Virgin Islands, and 11 other countries (Antigua and Barbuda, Australia, Bangladesh, Canada, Fiji, Greece, India, Israel, Nigeria, the Philippines, and Uganda).
- Demonstrating program flexibility, adaptability and value, Sites represent a diversity of implementation settings, from schools and park and recreation departments to hospitals, health systems and public health departments (12 different settings in total).