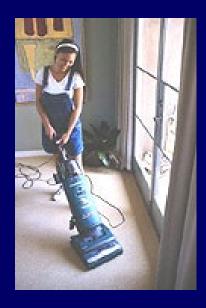

# Maintaining a Healthy Weight is a Balancing Act Calories In = Calories Out

How long will you have to vacuum in order to burn those extra 290 calories?\*

#### **Calories In = Calories Out**

If you vacuum for 1 hour and 30 minutes you will burn approximately 290 calories.\*