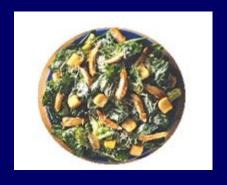

### CHICKEN CAESAR SALAD

20 Years Ago

390 calories 1 ½ cups

**Today** 

How many calories are in today's chicken Caesar salad?

### CHICKEN CAESAR SALAD

20 Years Ago

390 calories 1 ½ cups

**Today** 

790 calories 3 ½ cups

Calorie Difference: 400 calories