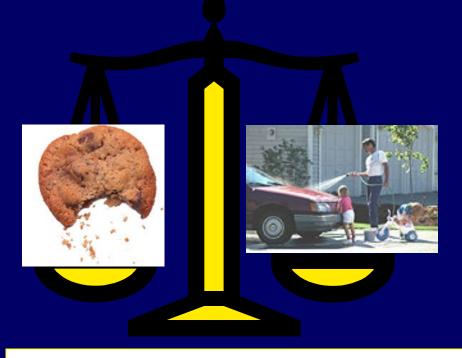

# Maintaining a Healthy Weight is a Balancing Act Calories In = Calories Out

How long will you have to wash the car to burn those extra 220 calories?\*

#### **Calories In = Calories Out**

If you wash the car for 1 hour and 15 minutes you will burn approximately 220 calories.\*