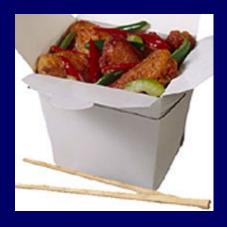

### CHICKEN STIR FRY

20 Years Ago

435 calories 2 cups

**Today** 

?

How many calories are in today's chicken stir fry?

### CHICKEN STIR FRY

20 Years Ago

435 calories 2 cups

**Today** 

865 calories 4 ½ cups

Calorie Difference: 430 calories