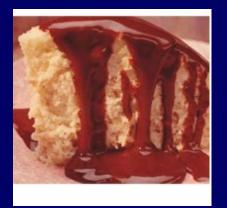

### CHEESECAKE

20 Years Ago

260 calories
3 ounces

**Today** 

Plow many calories are in today's large portion of cheesecake?

### CHEESECAKE

20 Years Ago

260 calories
3 ounces

**Today** 

640 calories 7 ounces

Calorie Difference: 380 calories