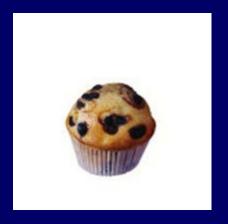

### MUFFIN

20 Years Ago

210 calories1.5 ounces

**Today** 

How many calories are in today's muffin?

### MUFFIN

20 Years Ago

210 calories 1.5 ounces

**Today** 

500 calories 4 ounces

Calorie Difference: 290 calories