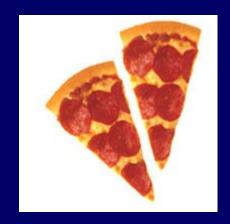

### PEPPERONI PIZZA

20 Years Ago

500 calories

**Today** 

How many calories are in two large slices of today's pizza?

### PEPPERONI PIZZA

20 Years Ago

500 calories

**Today** 

850 calories

Calorie Difference: 350 calories