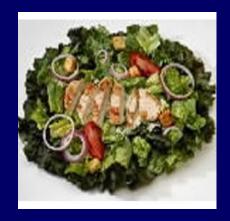

### CHICKEN CAESAR SALAD

20 Years Ago

390 calories 1 ½ cups

**Today** 

How many calories are in today's chicken Caesar salad?

### CHICKEN CAESAR SALAD

20 Years Ago

390 calories 1 ½ cups

**Today** 

790 calories 3 ½ cups

Calorie Difference: 400 calories