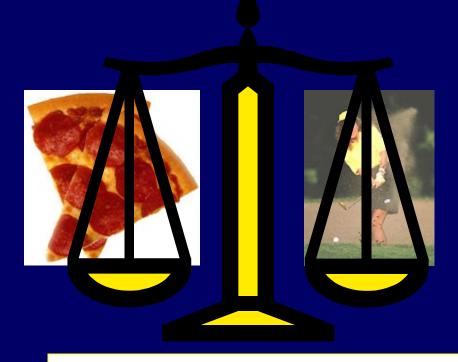

### PEPPERONI PIZZA

20 Years Ago

500 calories

**Today** 

How many calories are in two large slices of today's pizza?

### PEPPERONI PIZZA

20 Years Ago

500 calories

**Today** 

850 calories

Calorie Difference: 350 calories