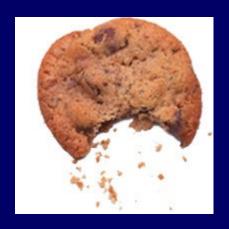

### CHOCOLATE CHIP COOKIE

20 Years Ago

55 calories1.5 inch diameter

**Today** 

275 calories3.5 inch diameter

Calorie Difference: 220 calories