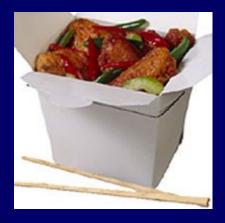

### CHICKEN STIR FRY

20 Years Ago

435 calories 2 cups

**Today** 

?

How many calories are in today's chicken stir fry?

### CHICKEN STIR FRY

20 Years Ago

435 calories 2 cups

**Today** 

865 calories 4 ½ cups

Calorie Difference: 430 calories