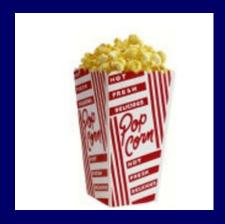

### **POPCORN**

20 Years Ago

270 calories5 cups

**Today** 

?

How many calories are in today's large popcorn?

### **POPCORN**

20 Years Ago

270 calories 5 cups

**Today** 

630 calories 11 cups

Calorie Difference: 360 calories