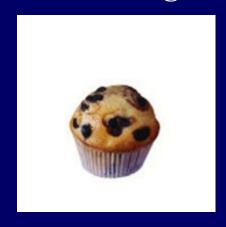

### MUFFIN

20 Years Ago

210 calories1.5 ounces

**Today** 

How many calories are in today's muffin?

### MUFFIN

20 Years Ago

210 calories 1.5 ounces

**Today** 

500 calories 4 ounces

Calorie Difference: 290 calories