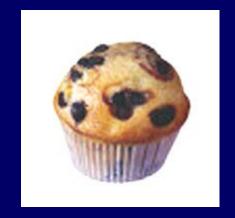

### MUFFIN

20 Years Ago

210 calories1.5 ounces

**Today** 

How many calories are in today's muffin?

### MUFFIN

20 Years Ago

210 calories 1.5 ounces

**Today** 

500 calories 4 ounces

Calorie Difference: 290 calories