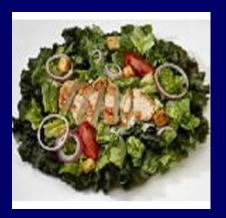

### CHICKEN CAESAR SALAD

20 Years Ago

390 calories 1 ½ cups

**Today** 

How many calories are in today's chicken Caesar salad?

### CHICKEN CAESAR SALAD

20 Years Ago

390 calories 1 ½ cups

**Today** 

790 calories 3 ½ cups

Calorie Difference: 400 calories