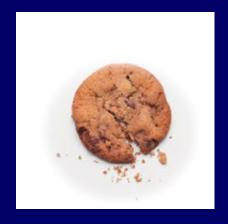

### CHOCOLATE CHIP COOKIE

20 Years Ago

55 calories
1.5 inch diameter

**Today** 

?

How many calories are in today's large cookie?