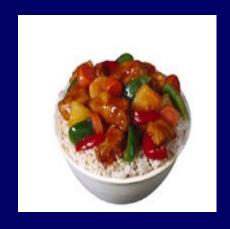

### CHICKEN STIR FRY

20 Years Ago

435 calories 2 cups

**Today** 

?

How many calories are in today's chicken stir fry?

### CHICKEN STIR FRY

20 Years Ago

435 calories 2 cups

**Today** 

865 calories 4 ½ cups

Calorie Difference: 430 calories