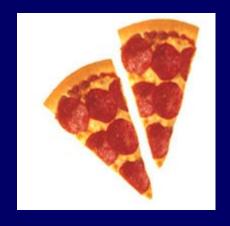

### PEPPERONI PIZZA

20 Years Ago

500 calories

**Today** 

How many calories are in two large slices of today's pizza?

### PEPPERONI PIZZA

20 Years Ago

500 calories

**Today** 

850 calories

Calorie Difference: 350 calories