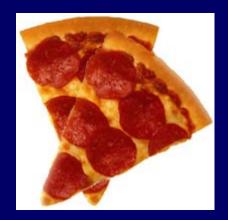

### PEPPERONI PIZZA

20 Years Ago

500 calories

**Today** 

How many calories are in two large slices of today's pizza?

### PEPPERONI PIZZA

20 Years Ago

500 calories

**Today** 

850 calories

Calorie Difference: 350 calories