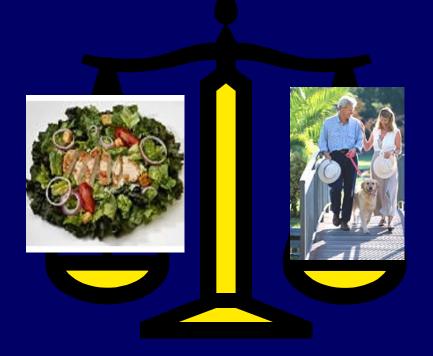

# Maintaining a Healthy Weight is a Balancing Act Calories In = Calories Out

How long will you have to walk the dog in order to burn those extra 400 calories?\*

#### **Calories In = Calories Out**

If you walk the dog for 1 hour and 20 minutes, you will burn approximately 400 calories.\*