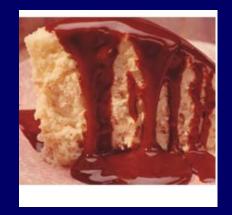

### CHEESECAKE

20 Years Ago

260 calories
3 ounces

**Today** 

Plow many calories are in today's large portion of cheesecake?

### CHEESECAKE

20 Years Ago

260 calories
3 ounces

**Today** 

640 calories 7 ounces

Calorie Difference: 380 calories