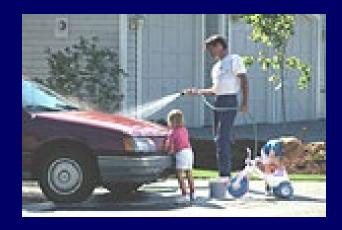

# Maintaining a Healthy Weight is a Balancing Act Calories In = Calories Out

How long will you have to wash the car to burn those extra 220 calories?\*

#### **Calories In = Calories Out**

If you wash the car for 1 hour and 15 minutes you will burn approximately 220 calories.\*