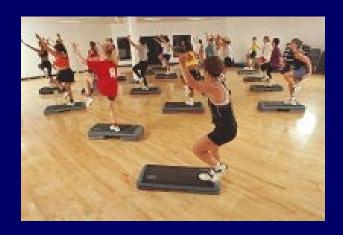

# Maintaining a Healthy Weight is a Balancing Act Calories In = Calories Out

How long will you have to do aerobic dance to burn those extra 430 calories?\*

#### **Calories In = Calories Out**

If you do aerobic dance for 1 hour and 5 minutes you will burn approximately 430 calories.\*