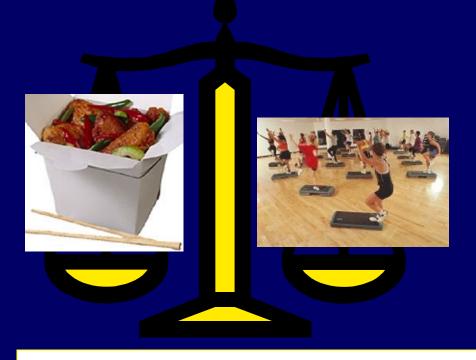

# Maintaining a Healthy Weight is a Balancing Act Calories In = Calories Out

How long will you have to do aerobic dance to burn those extra 430 calories?\*

#### **Calories In = Calories Out**

If you do aerobic dance for 1 hour and 5 minutes you will burn approximately 430 calories.\*