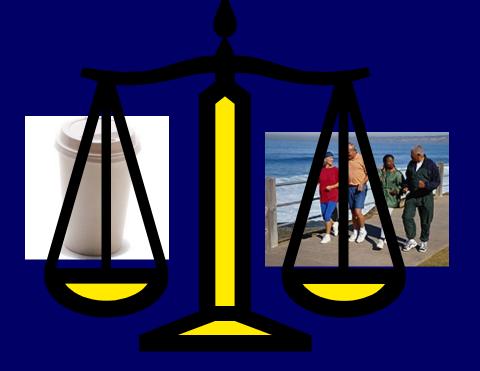

# Maintaining a Healthy Weight is a Balancing Act Calories In = Calories Out

How long will you have to walk in order to burn those extra 305 calories?\*

#### **Calories In = Calories Out**

If you walk 1 hour and 20 minutes, you will burn approximately 305 calories.\*