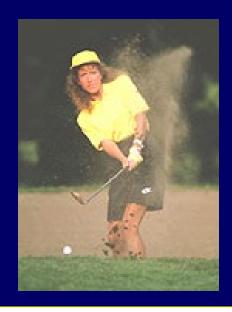

# Maintaining a Healthy Weight is a Balancing Act Calories In = Calories Out

How long will you have to play golf (while walking and carrying your clubs) in order to burn those extra 350 calories?\*

#### **Calories In = Calories Out**

If you play golf (while walking and carrying your clubs) for 1 hour you will burn approximately 350 calories.\*