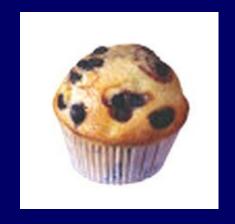

### MUFFIN

20 Years Ago

210 calories1.5 ounces

**Today** 

How many calories are in today's muffin?

### MUFFIN

20 Years Ago

210 calories 1.5 ounces

**Today** 

500 calories 4 ounces

Calorie Difference: 290 calories