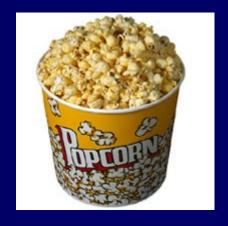

### **POPCORN**

20 Years Ago

270 calories5 cups

**Today** 

?

How many calories are in today's large popcorn?

### **POPCORN**

20 Years Ago

270 calories 5 cups

**Today** 

630 calories 11 cups

Calorie Difference: 360 calories