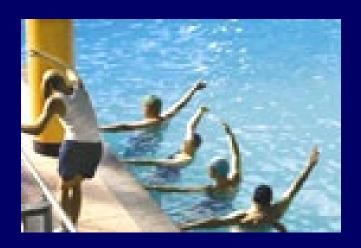

# Maintaining a Healthy Weight is a Balancing Act Calories In = Calories Out

How long will you have to do water aerobics in order to burn the extra 360 calories?\*

### **Calories In = Calories Out**

If you do water aerobics for 1 hour and 15 minutes you will burn approximately 360 calories.\*