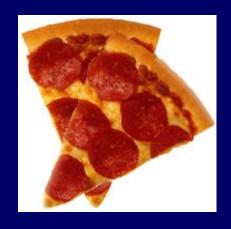

### PEPPERONI PIZZA

20 Years Ago

500 calories

**Today** 

How many calories are in two large slices of today's pizza?

### PEPPERONI PIZZA

20 Years Ago

500 calories

**Today** 

850 calories

Calorie Difference: 350 calories