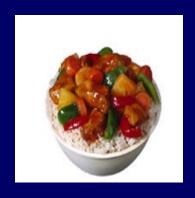

### CHICKEN STIR FRY

20 Years Ago

435 calories 2 cups

**Today** 

?

How many calories are in today's chicken stir fry?

### CHICKEN STIR FRY

20 Years Ago

435 calories 2 cups

**Today** 

865 calories 4 ½ cups

Calorie Difference: 430 calories