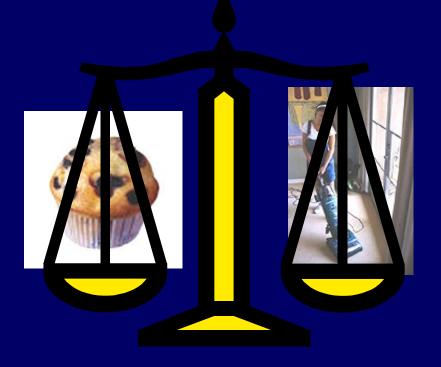

# Maintaining a Healthy Weight is a Balancing Act Calories In = Calories Out

How long will you have to vacuum in order to burn those extra 290 calories?\*

#### **Calories In = Calories Out**

If you vacuum for 1 hour and 30 minutes you will burn approximately 290 calories.\*