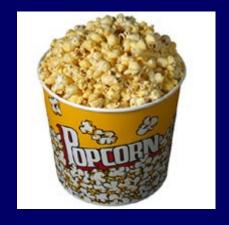

### **POPCORN**

20 Years Ago

270 calories 5 cups

**Today** 

630 calories 11 cups

Calorie Difference: 360 calories