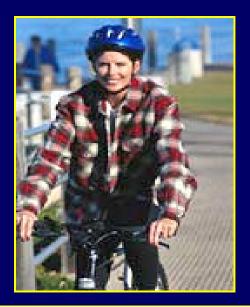

# TURKEY SANDWICH20 Years AgoToday

#### **320 calories**

820 calories

**Calorie Difference: 500 calories** 

How long will you have to ride a bike in order to burn those extra calories?\*

If you ride a bike for **1 hour and 25 minutes**, you will burn approximately **500 calories.**\*