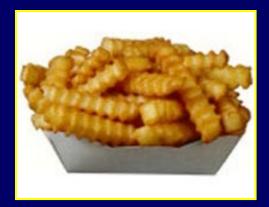

## **FRENCH FRIES**

#### 20 Years Ago

Today

210 Calories2.4 ounces

How many calories are in today's portion of fries?

#### 20 Years Ago

#### Today

210 Calories2.4 ounces

610 Calories 6.9 ounces

**Calorie Difference: 400 Calories** 

How long will you have to walk leisurely in order to burn those extra 400 calories?\*