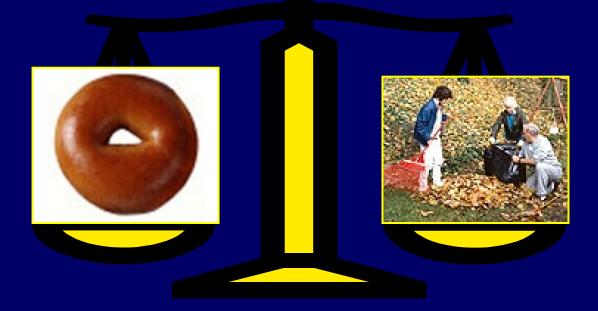

## BAGEL

#### 20 Years Ago

#### Today

140 calories3-inch diameter

#### **Calorie Difference: 210 calories**

How long will you have to rake leaves in order to burn the extra 210 calories?\*

If you rake the leaves for **50 minutes** you will burn the extra **210 calories.**\*