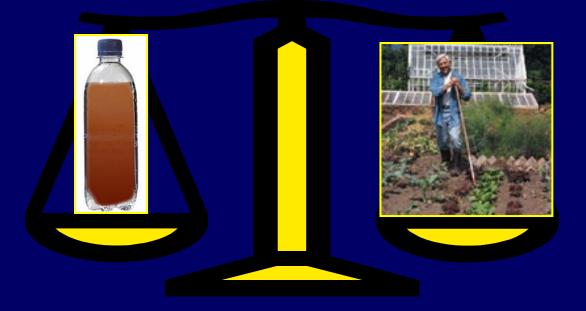

## If you **walk leisurely for 1 hour and 10 minutes** you will burn approximately **400 calories.**\*

SODA

20 Years Ago

Today

85 Calories 6.5 ounces

How many calories are in today's portion?

SODA

20 Years Ago

Today

85 Calories 6.5 ounces 250 Calories 20 ounces

**Calorie Difference: 165 Calories** 

How long will you have to work in the garden to burn those extra calories?\*

If you work in the garden for 35 minutes, you will burn approximately **165 calories.**\*