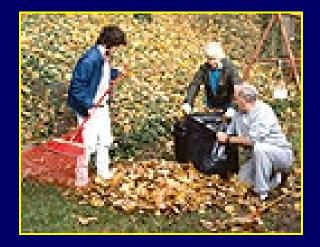

#### **Calorie Difference: 210 calories**

How long will you have to rake leaves in order to burn the extra 210 calories?\*

If you rake the leaves for **50 minutes** you will burn the extra **210 calories.**\*