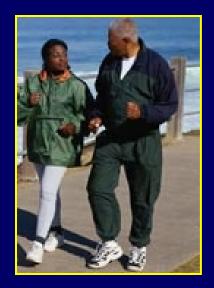

#### Today

210 Calories2.4 ounces

610 Calories 6.9 ounces

**Calorie Difference: 400 Calories** 

How long will you have to walk leisurely in order to burn those extra 400 calories?\*

## If you **walk leisurely for 1 hour and 10 minutes** you will burn approximately **400 calories.**\*

SODA

20 Years Ago

Today

85 Calories 6.5 ounces

How many calories are in today's portion?

SODA

20 Years Ago