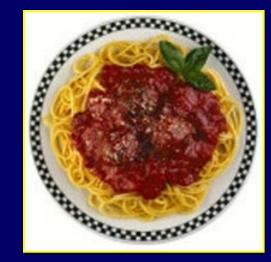

## **SPAGHETTI AND MEATBALLS**

#### 20 Years Ago

500 calories 1 cup spaghetti with sauce and 3 small meatballs 1,025 calories 2 cups of pasta with sauce and 3 large meatballs

Today

**Calorie Difference: 525 calories** 

How long will you have to houseclean in order to burn the extra 525 calories?\*