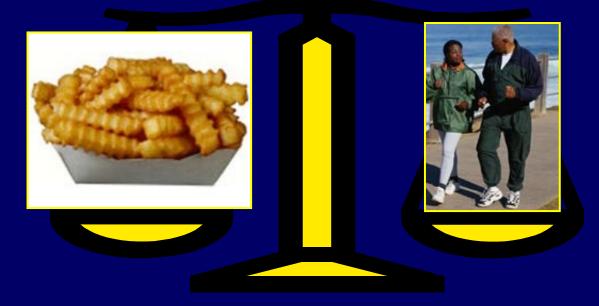

#### Today

210 Calories2.4 ounces

610 Calories 6.9 ounces

**Calorie Difference: 400 Calories** 

How long will you have to walk leisurely in order to burn those extra 400 calories?\*

## If you **walk leisurely for 1 hour and 10 minutes** you will burn approximately **400 calories.**\*

SODA

20 Years Ago

Today

85 Calories 6.5 ounces

How many calories are in today's portion?

SODA

20 Years Ago