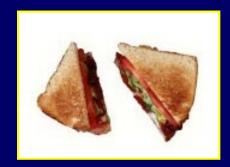

# TURKEY SANDWICH20 Years AgoToday

#### **320 calories**

How many calories are in today's turkey sandwich?