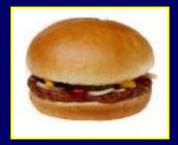

## CHEESEBURGER

#### 20 Years Ago

Today

**333 calories** 

**590 calories** 

**Calorie Difference: 257 calories** 

How long will you have to lift weights in order to burn the extra 257 calories?\*

If you **lift weights for 1 hour and 30 minutes,** you will burn approximately **257 calories.**\*