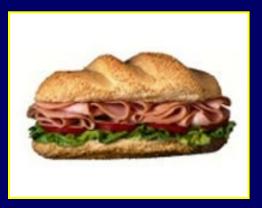

# TURKEY SANDWICH20 Years AgoToday

#### **320 calories**

820 calories

**Calorie Difference: 500 calories** 

How long will you have to ride a bike in order to burn those extra calories?\*

If you ride a bike for **1 hour and 25 minutes**, you will burn approximately **500 calories.**\*