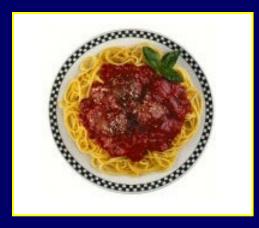

## **SPAGHETTI AND MEATBALLS**

#### 20 Years Ago

Today

500 calories 1 cup spaghetti with sauce and 3 small meatballs

How many calories do you think are in today's portion of spaghetti and meatballs?