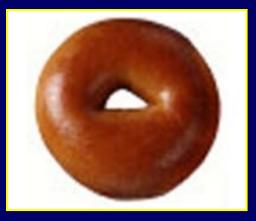

## BAGEL

#### 20 Years Ago

#### Today

140 calories3-inch diameter

350 calories6-inch diameter

#### **Calorie Difference: 210 calories**

How long will you have to rake leaves in order to burn the extra 210 calories?\*

If you rake the leaves for **50 minutes** you will burn the extra **210 calories.**\*