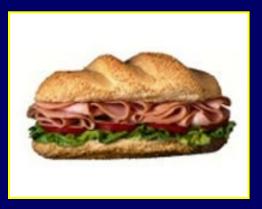

# TURKEY SANDWICH20 Years AgoToday

#### **320 calories**

820 calories

**Calorie Difference: 500 calories** 

How long will you have to ride a bike in order to burn those extra calories?\*

If you ride a bike for **1 hour and 25 minutes**, you will burn approximately **500 calories.**\*