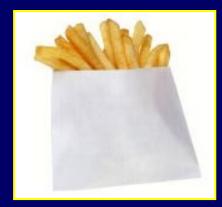

## **FRENCH FRIES**

#### 20 Years Ago

Today

210 Calories2.4 ounces

How many calories are in today's portion of fries?

#### 20 Years Ago

#### Today

210 Calories2.4 ounces

610 Calories 6.9 ounces

**Calorie Difference: 400 Calories** 

How long will you have to walk leisurely in order to burn those extra 400 calories?\*

## If you **walk leisurely for 1 hour and 10 minutes** you will burn approximately **400 calories.**\*

SODA

20 Years Ago

Today

85 Calories 6.5 ounces

How many calories are in today's portion?

SODA

20 Years Ago