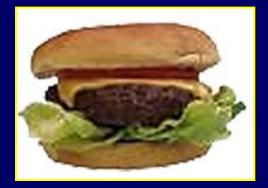

## CHEESEBURGER

#### 20 Years Ago

#### Today

#### **333 calories**

How many calories are in today's cheeseburger?