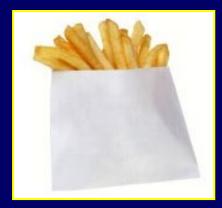

## **FRENCH FRIES**

#### 20 Years Ago

Today

210 Calories2.4 ounces

How many calories are in today's portion of fries?

#### 20 Years Ago

#### Today

210 Calories2.4 ounces

610 Calories 6.9 ounces

**Calorie Difference: 400 Calories** 

How long will you have to walk leisurely in order to burn those extra 400 calories?\*

## If you **walk leisurely for 1 hour and 10 minutes** you will burn approximately **400 calories.**\*

SODA

20 Years Ago

Today

85 Calories 6.5 ounces

How many calories are in today's portion?

SODA

20 Years Ago