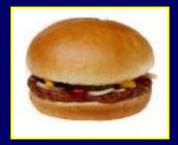

## CHEESEBURGER

#### 20 Years Ago

#### Today

#### **333 calories**

How many calories are in today's cheeseburger?