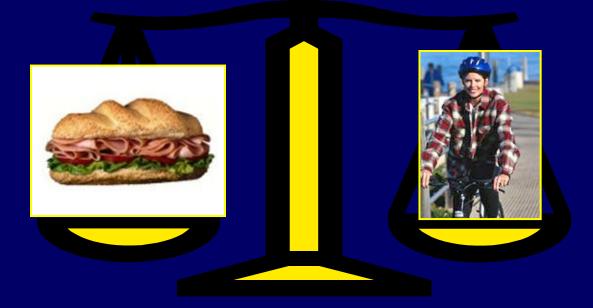

# TURKEY SANDWICH20 Years AgoToday

#### **320 calories**

How many calories are in today's turkey sandwich?

#### **320 calories**

820 calories

**Calorie Difference: 500 calories** 

How long will you have to ride a bike in order to burn those extra calories?\*

If you ride a bike for **1 hour and 25 minutes**, you will burn approximately **500 calories.**\*