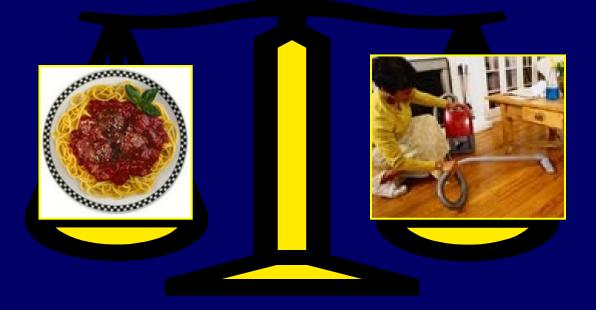

## **SPAGHETTI AND MEATBALLS**

#### 20 Years Ago

Today

500 calories 1 cup spaghetti with sauce and 3 small meatballs

How many calories do you think are in today's portion of spaghetti and meatballs?

#### 20 Years Ago

500 calories 1 cup spaghetti with sauce and 3 small meatballs 1,025 calories 2 cups of pasta with sauce and 3 large meatballs

Today

**Calorie Difference: 525 calories** 

How long will you have to houseclean in order to burn the extra 525 calories?\*

If you houseclean for 2 hours and 35 minutes, you will burn approximately 525 calories.\*